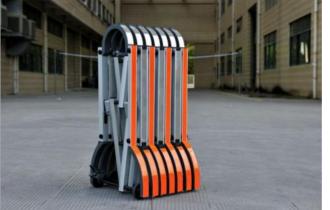

#### **Portable**

One person can move and deploy the barrier gates easily and it works equally well as indoor barriers or outdoor barriers.