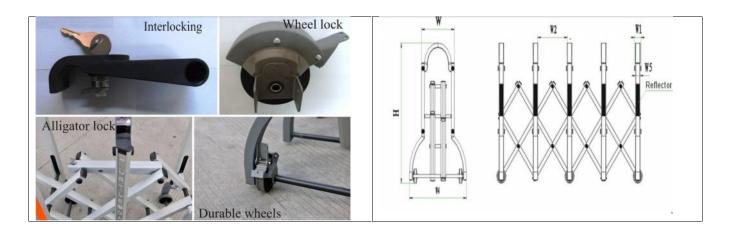

### **Interlocking Connections**

Able to connect multiple sections and can be opened, locked or open with universal key. Can be extended within less than a minute.

## **Specifications:**

| Specifications of gates |            |       |      |       |       |      |  |
|-------------------------|------------|-------|------|-------|-------|------|--|
|                         | Н          | W     | W1   | W2    | W4    | W5   |  |
| Solarie Series          | 0.88-1.2 M | 316mm | 64mm | 286mm | 550mm | 44mm |  |