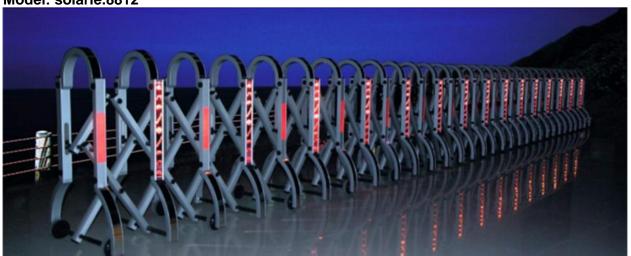

### **SOLAR SERIES OF CROWD CONTROL GATES**

Model: solarie.8812

#### **Solar Illumination**

Solar panels with lithium cells power LED lights for additional security and visibility

#### **Reflective Stickers**

High quality reflective stickers for better visibility

### **Interlocking Connections**

Able to connect multiple sections and can be opened, locked or open with universal key. Can be extended within less than a minute.